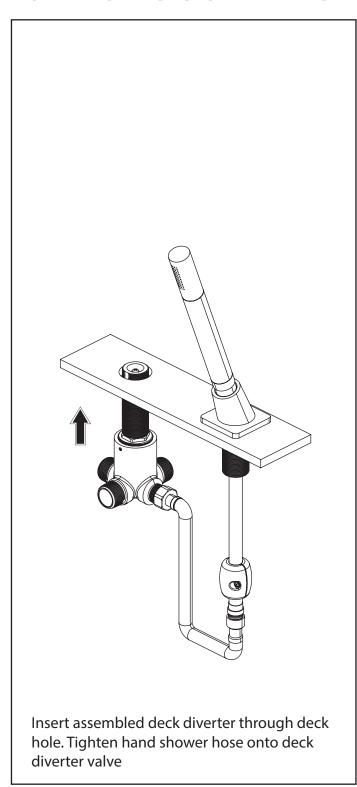

|  |  |  |  |   |
|                                       |      |  |  |  |  |  |  |   |
|                                       |      |  |  |  |  |  |  |   |





#### **OPERATING SPECIFICATIONS**

## WATER TEMPERATURE



This product is to be used with water at a temperature range of 40°F - 120°F ONLY!

## **WATER PRESSURE**



This product is to be used with a water pressure range of 15 PSI to 80 PSI ONLY

If water pressure is greater than 80 PSI install a pressure reducing valve (PRV)

This valve meets or exceeds ANSI A112.18.1 and ASSE 1016



## **INSTALLING THE HAND HELD & HOSE**





www.isenbergfaucets.com 2





## **INSTALLING THE HAND HELD & HOSE**





## **INSTALLING THE DECK DIVERTER AND TRIM**





www.isenbergfaucets.com





## **INSTALLING THE DECK DIVERTER AND TRIM**









## **INSTALLING THE DECK DIVERTER AND TRIM**







# **HOSE INSTALLATION**



#### **CARTRIDGE REPLACEMENT**