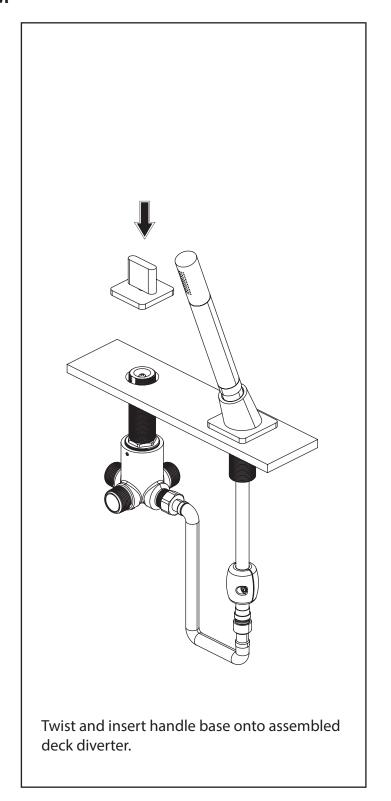

|  |  |  |   |
|                                       |      |  |  |  |  |  |  |   |
|                                       |      |  |  |  |  |  |  |   |





#### **OPERATING SPECIFICATIONS**

## WATER TEMPERATURE



This product is to be used with water at a temperature range of 40°F - 120°F ONLY!

## **WATER PRESSURE**



This product is to be used with a water pressure range of 15 PSI to 80 PSI ONLY

If water pressure is greater than 80 PSI install a pressure reducing valve (PRV)

This valve meets or exceeds ANSI A112.18.1 and ASSE 1016



## **INSTALLING THE HAND HELD & HOSE**





www.isenbergfaucets.com 2





## **INSTALLING THE HAND HELD & HOSE**





## **INSTALLING THE DECK DIVERTER AND TRIM**





www.isenbergfaucets.com





## **INSTALLING THE DECK DIVERTER AND TRIM**









## **INSTALLING THE DECK DIVERTER AND TRIM**







# **HOSE INSTALLATION**



#### **CARTRIDGE REPLACEMENT**