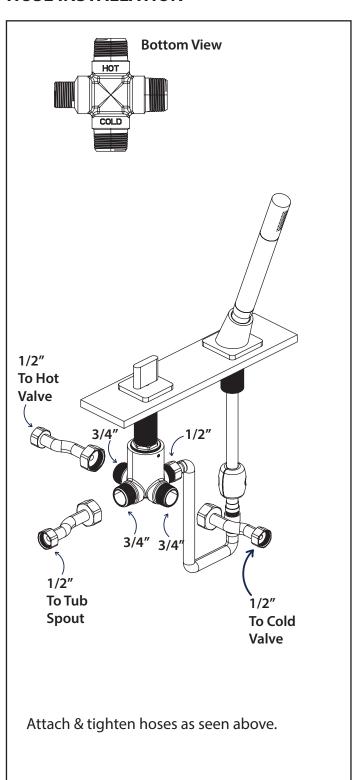

|
|                                       |      |  |  |  |  |  |  |   |





#### **OPERATING SPECIFICATIONS**

## WATER TEMPERATURE



This product is to be used with water at a temperature range of 40°F - 120°F ONLY!

## **WATER PRESSURE**



This product is to be used with a water pressure range of 15 PSI to 80 PSI ONLY

If water pressure is greater than 80 PSI install a pressure reducing valve (PRV)

This valve meets or exceeds ANSI A112.18.1 and ASSE 1016



## **INSTALLING THE HAND HELD & HOSE**





www.isenbergfaucets.com 2





## **INSTALLING THE HAND HELD & HOSE**





## **INSTALLING THE DECK DIVERTER AND TRIM**





www.isenbergfaucets.com





## **INSTALLING THE DECK DIVERTER AND TRIM**









## **INSTALLING THE DECK DIVERTER AND TRIM**







# **HOSE INSTALLATION**



#### **CARTRIDGE REPLACEMENT**