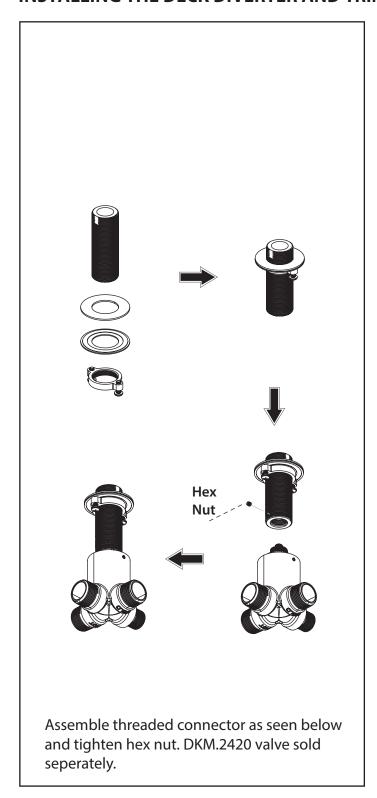

## **INSTALLING THE DECK DIVERTER AND TRIM**

www.isenbergfaucets.com

## **INSTALLING THE DECK DIVERTER AND TRIM**