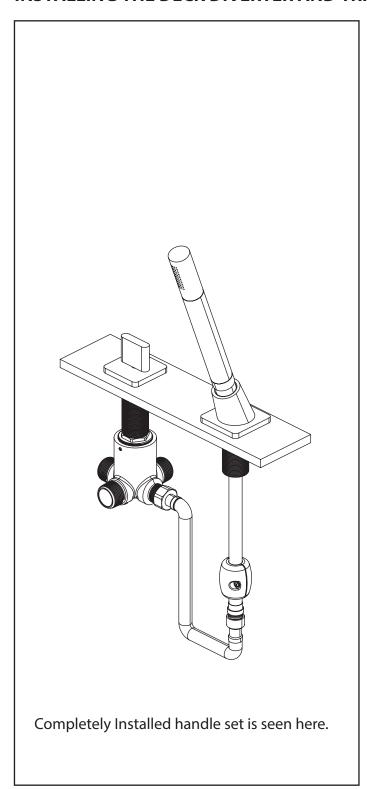

|      |  |  |  |  |  |  |   |
|                                       |      |  |  |  |  |  |  |   |





#### **OPERATING SPECIFICATIONS**

## WATER TEMPERATURE



This product is to be used with water at a temperature range of 40°F - 120°F ONLY!

## **WATER PRESSURE**



This product is to be used with a water pressure range of 15 PSI to 80 PSI ONLY

If water pressure is greater than 80 PSI install a pressure reducing valve (PRV)

This valve meets or exceeds ANSI A112.18.1 and ASSE 1016



## **INSTALLING THE HAND HELD & HOSE**





www.isenbergfaucets.com 2





## **INSTALLING THE HAND HELD & HOSE**





## **INSTALLING THE DECK DIVERTER AND TRIM**





www.isenbergfaucets.com





## **INSTALLING THE DECK DIVERTER AND TRIM**









## **INSTALLING THE DECK DIVERTER AND TRIM**







# **HOSE INSTALLATION**



#### **CARTRIDGE REPLACEMENT**