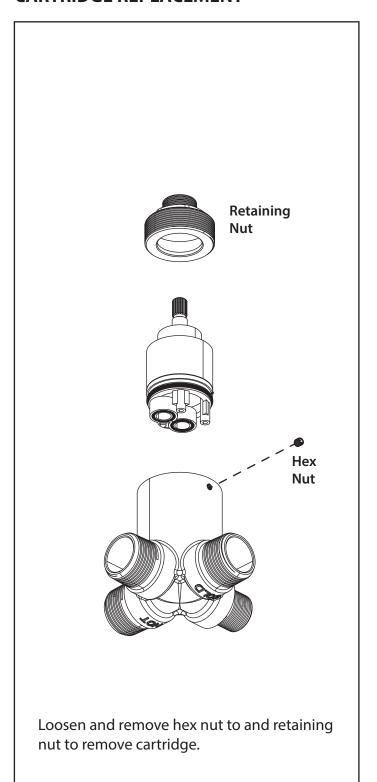

|      |  |  |  |  |  |  |   |





#### **OPERATING SPECIFICATIONS**

## WATER TEMPERATURE



This product is to be used with water at a temperature range of 40°F - 120°F ONLY!

## **WATER PRESSURE**



This product is to be used with a water pressure range of 15 PSI to 80 PSI ONLY

If water pressure is greater than 80 PSI install a pressure reducing valve (PRV)

This valve meets or exceeds ANSI A112.18.1 and ASSE 1016



## **INSTALLING THE HAND HELD & HOSE**





www.isenbergfaucets.com 2





## **INSTALLING THE HAND HELD & HOSE**





## **INSTALLING THE DECK DIVERTER AND TRIM**





www.isenbergfaucets.com





## **INSTALLING THE DECK DIVERTER AND TRIM**









## **INSTALLING THE DECK DIVERTER AND TRIM**







# **HOSE INSTALLATION**



#### **CARTRIDGE REPLACEMENT**